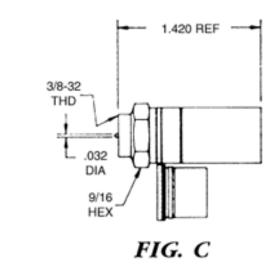

## **Dimension Information In F.P.S (U.S)**

Display in metric standards (C.G.S)

| Catalog<br>No | Fig. | Post<br>I.D.<br>(In.) | Sleeve<br>I.D.<br>(In.) | Return<br>Loss | Insertion<br>Loss | Rfi       | Description                                              |
|---------------|------|-----------------------|-------------------------|----------------|-------------------|-----------|----------------------------------------------------------|
| SNS11AS       | С    | 0.295                 | 0.415                   | -30dB          | 2dB               | -<br>95dB | 'F' Auto<br>Seize<br>Connector<br>for Series<br>11 cable |